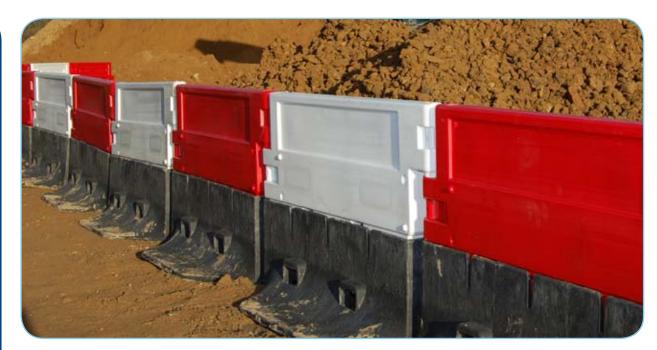

## Next generation water filled barrier suitable for construction sites, traffic delineation and outdoor events.

- The 18kg recycled plastic base makes it considerably heavier than traditional water filled barriers when unfilled
- Modular system that can be adapted to any required layout
- Its low profile base allows vehicles to drive over without damaging the product
- Quick and easy to install
- Easy to transport and store designed for compact stacking to provide low transport costs
- Can be converted to full height fencing
- Corporate customisation available