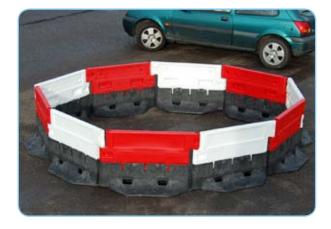

## Next generation water filled barrier suitable for construction sites, traffic delineation and outdoor events.

- The 18kg recycled plastic base makes it considerably heavier than traditional water filled barriers when unfilled
- Modular system that can be adapted to any required layout
- Its low profile base allows vehicles to drive over without damaging the product
- Quick and easy to install
- Easy to transport and store designed for compact stacking to provide low transport costs
- Can be converted to full height fencing
- Corporate customisation available