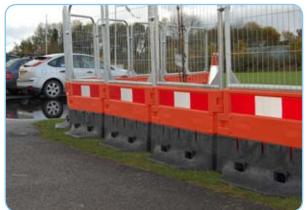

## Next generation water filled barrier suitable for construction sites, traffic delineation and outdoor events.

- The 18kg recycled plastic base makes it considerably heavier than traditional water filled barriers when unfilled
- Modular system that can be adapted to any required layout
- Its low profile base allows vehicles to drive over without damaging the product
- Quick and easy to install
- Easy to transport and store designed for compact stacking to provide low transport costs
- Can be converted to full height fencing
- Corporate customisation available